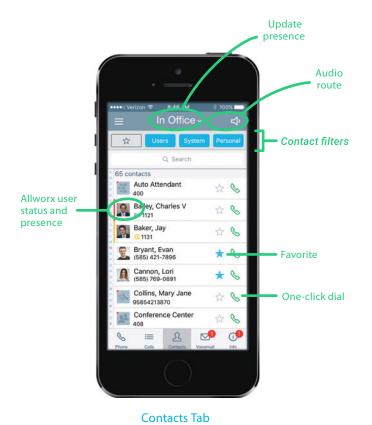

#### Allworx Reach on iPhone — Contacts and Calls Screens

How Allworx Reach Link Works

During active Reach calls

Reach Link automatically connects active calls as the mobile data network changes from 4G to Wi-Fi, and vice versa.

#### Allworx Reach Highlights\*

- ✓ Enjoy the new mobility-integration features with Allworx Verge™ IP phones including personal contact sharing, instant call hand-offs, and many more.
- ✓ Transfer, hold, and park calls with a single touch.
- ✓ Make easy three-way calls.
- ✓ Access call history, see parked calls, and call into scheduled conference calls.1
- ✓ Search across Allworx system users and extensions, and personal mobile contacts.
- ✓ Check voicemail messages.
- ✓ Change presence setting.