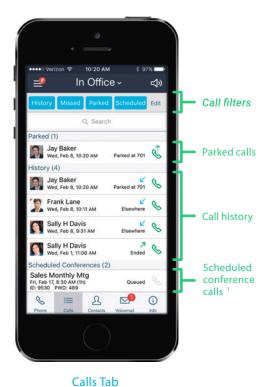

#### Allworx Reach on iPhone — Contacts and Calls Screens

How Allworx Reach Link Works

During active Reach calls

Reach Link automatically connects active calls as the mobile data network changes from 4G to Wi-Fi, and vice versa.

#### Allworx Reach Highlights\*

- ✓ Enjoy the new mobility-integration features with Allworx Verge™ IP phones including personal contact sharing, instant call hand-offs, and many more.
- ✓ Transfer, hold, and park calls with a single touch.
- ✓ Make easy three-way calls.
- ✓ Access call history, see parked calls, and call into scheduled conference calls.1
- ✓ Search across Allworx system users and extensions, and personal mobile contacts.
- ✓ Check voicemail messages.
- ✓ Change presence setting.