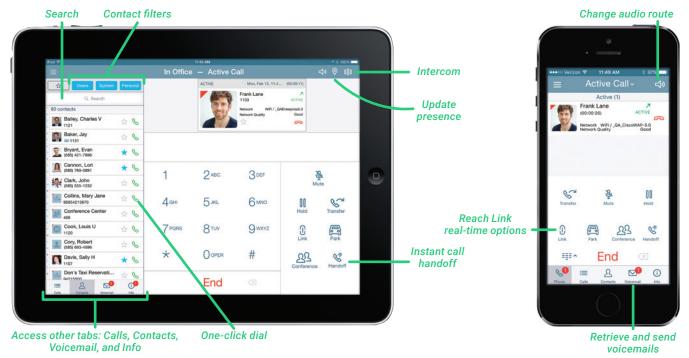

#### Allworx Reach with Reach Link enabled on iPad and iPhone — Active Call Screens

<sup>1.</sup> Accessing scheduled calls via Reach is available to Allworx systems that have installed Allworx Conference Center software license key

#### Allworx Reach Highlights\*

- ✓ Enjoy the new mobility-integration features with Allworx Verge™ IP phones including personal contact sharing, instant call hand-offs, and many more.
- ✓ Transfer, hold, and park calls with a single touch.
- ✓ Make easy three-way calls.
- ✓ Access call history, see parked calls, and call into scheduled conference calls.1
- ✓ Search across Allworx system users and extensions, and personal mobile contacts.
- ✓ Check voicemail messages.
- ✓ Change presence setting.

### Allworx Reach Link Highlights<sup>†</sup>

- ✓ Keep active Reach calls connected as you move from a Wi-Fi to a 4G cellular data network, and vice versa.
- ✓ Choose from several one-touch options to recover interrupted Reach calls in real time.
- ✓ Control the manual option to keep active 4G Reach calls on 4G, regardless of the Wi-Fi availability.